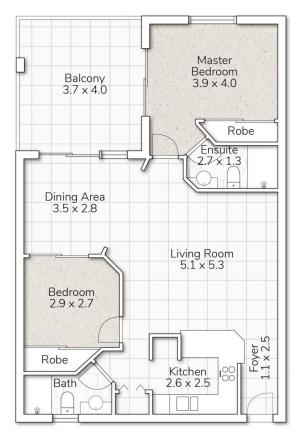

## INTERNAL AREA: 76M<sup>2</sup> EXTERNAL AREA: 15M<sup>2</sup> TOTAL AREA: 91M<sup>2</sup> 2 2 2 2

4-85 BEATRICE TERRACE, ASCOT

This floor plan is for marketing purposes only. Dimensions and layout are approximate. Mountfort Media gives no guarantee or warranty over the accuracy of this plan.