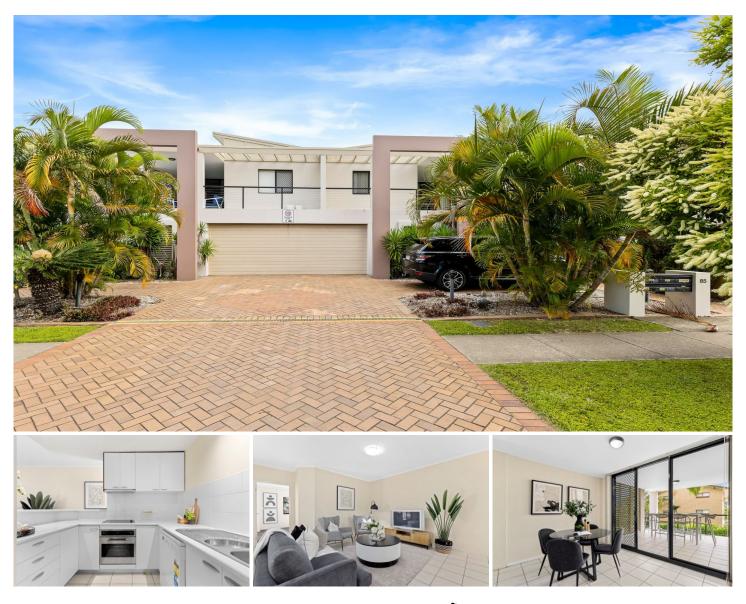

## 4/85 Beatrice Terrace Ascot QLD

This stylishly presented modern 2 bed 2 bath 2 car apartment positioned in the heart of Ascot offers an opportunity for the owner occupier or astute investor looking to secure your next home.

Many features including:

- two spacious bedrooms with built in robes
- ensuite to master bedroom
- spacious open plan lounge/dining area
- split system airconditioning in living area
- square shaped private tiled balcony
- secure car accommodation with 2 allocated car spaces
- unit is positioned at the rear of the complex offering total
- privacy
- secured intercom entry
- to be sold with vacant possession

2 🛤 2 🚰 2 🚘

Price : \$ 607,500 View : https://www.aumr.com.au/1P4842

Kate Peereboom 0417 719 566

David Green 0439 542 150