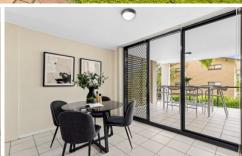

## Features include:

- Good-sized second bedroom, with built in wardrobes
- Master bedroom with built in wardrobes and ensuite
- Open plan living space with glass sliding doors to balcony
- Split system air-conditioning in living area
- Private tiled balcony space
- Two private car spaces within secure basement parking
- Positioned at rear of complex offering total privacy
- Secure building with intercom access
- Unfurnished