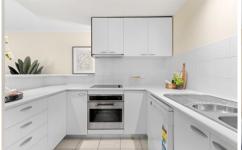

## Features include:

- Good-sized second bedroom, with built in wardrobes
- Master bedroom with built in wardrobes and ensuite
- Open plan living space with glass sliding doors to balcony
- Split system air-conditioning in living area
- Private tiled balcony space
- Two private car spaces within secure basement parking
- Positioned at rear of complex offering total privacy
- Secure building with intercom access
- Unfurnished