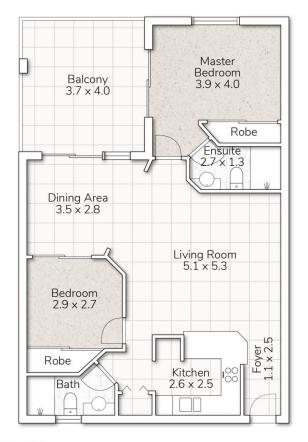

## 4/85 Beatrice Terrace Ascot QLD

This stylish unfurnished modern apartment is conveniently positioned right in the heart of Ascot, moments from the iconic Racecourse Rd precinct. Perched in an elevated position, this home offers an open plan floorplan expanding out to a spacious balcony and has added rarity of TWO car spaces within the complex's secure compound.

## Features include:

- Good-sized second bedroom, with built in wardrobes
- Master bedroom with built in wardrobes and ensuite
- Open plan living space with glass sliding doors to balcony
- Split system air-conditioning in living area
- Private tiled balcony space
- Two private car spaces within secure basement parking
- Positioned at rear of complex offering total privacy
- Secure building with intercom access
- Unfurnished

## 4-85 BEATRICE TERRACE, ASCOT

This floor plan is for marketing purposes only. Dimensions and layout are approximate. Mountfort Media gives no guarantee or warranty over the accuracy of this plan.