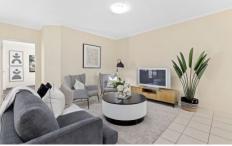

## Features include:

- Good-sized second bedroom, with built in wardrobes
- Master bedroom with built in wardrobes and ensuite
- Open plan living space with glass sliding doors to balcony
- Split system air-conditioning in living area
- Private tiled balcony space
- Two private car spaces within secure basement parking
- Positioned at rear of complex offering total privacy
- Secure building with intercom access
- Unfurnished