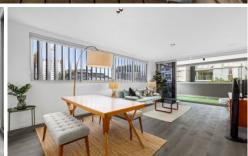

## 408/70 Longland Street Newstead QLD

Perched in a corner lot within the prestigious Gasworks Residences building, this 2 bedroom plus study residence boasts a luxurious lifestyle - and is equipped with a rare TWO car spaces! Immaculately presented and exquisitely designed, this home is filled with an abundance of natural light and lined with top of the range fixtures & fittings. Positioned in one of Newstead's most highly coveted addresses, you will have an abundance of eateries, bars, restaurants and retail right on your doorstep!

## Features include:

- Good sized master bedroom with floor to ceiling sliding windows, walk in wardrobe and ensuite
- Second bedroom with built in study nook, ensuite and built in wardrobe
- Additional study room, perfect for an office or kids room
- Ducted air-conditioning throughout