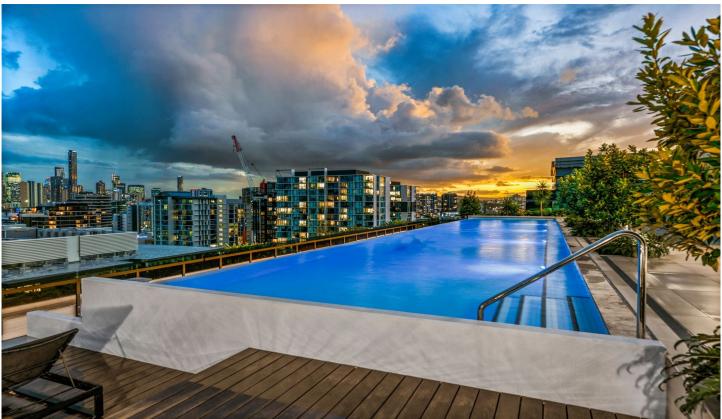

## 408/70 Longland Street Newstead QLD

Perched in a corner lot within the prestigious Gasworks Residences building, this 2 bedroom plus study residence boasts a luxurious lifestyle - and is equipped with a rare TWO car spaces! Immaculately presented and exquisitely designed, this home is filled with an abundance of natural light and lined with top of the range fixtures & fittings. Positioned in one of Newstead's most highly coveted addresses, you will have an abundance of eateries, bars, restaurants and retail right on your doorstep!