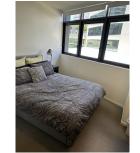

A good sized bedroom is equipped with a built in wardrobe, study nook and ducted air-conditioning. Filled with natural light, this apartment boasts a functional and open plan living space, flowing into a spacious balcony perfectly suited for entertaining.

## Property Features Include:

- Spacious bedroom with built in study nook, built in wardrobe
- Floor to ceiling double glazed glass windows

1 🚐 1 🖺 1 🗬

View: https://www.aumr.com.au/1P5015

Joshua Lewis (07) 3154 5707