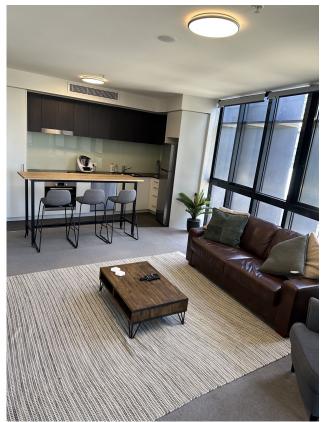

## 201/30 Festival Place Newstead QLD

Conveniently situated in an ideal location within Skyring Apartments, this stylishly appointed unfurnished home is on the doorstep of Newstead's best retail, bars, restaurants and riverside walking tracks. Cleverly designed with floor to ceiling glass windows and a neutral colour scheme throughout, this apartment offers a lifestyle of quality.

A good sized bedroom is equipped with a built in wardrobe, study nook and ducted air-conditioning. Filled with natural light, this apartment boasts a functional and open plan living space, flowing into a spacious balcony perfectly suited for entertaining.