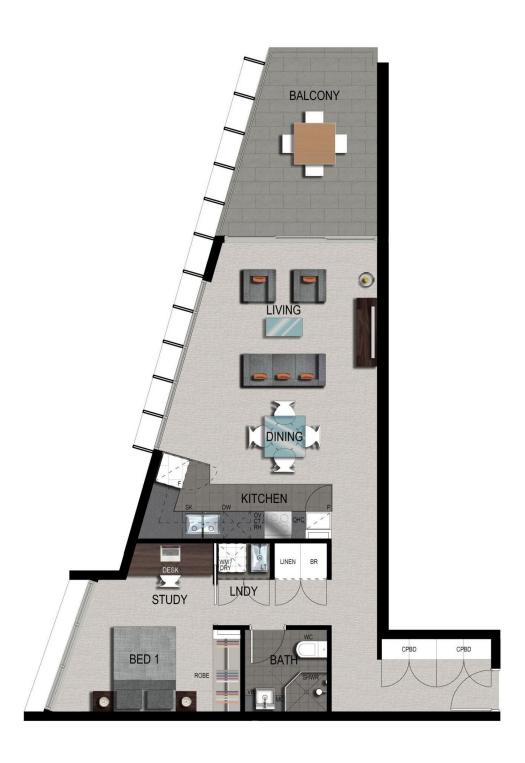

## 201/30 Festival Place Newstead QLD

Conveniently situated in an ideal location within Skyring Apartments, this stylishly appointed unfurnished home is on the doorstep of Newstead's best retail, bars, restaurants and riverside walking tracks. Cleverly designed with floor to ceiling glass windows and a neutral colour scheme throughout, this apartment offers a lifestyle of quality.

A good sized bedroom is equipped with a built in wardrobe, study nook and ducted air-conditioning. Filled with natural light, this apartment boasts a functional and open plan living space, flowing into a spacious balcony perfectly suited for entertaining.

## Property Features Include:

- Spacious bedroom with built in study nook, built in wardrobe
- Floor to ceiling double glazed glass windows

1 🚐 1 🖺 1 🗬

View: https://www.aumr.com.au/1P5015

Joshua Lewis (07) 3154 5707