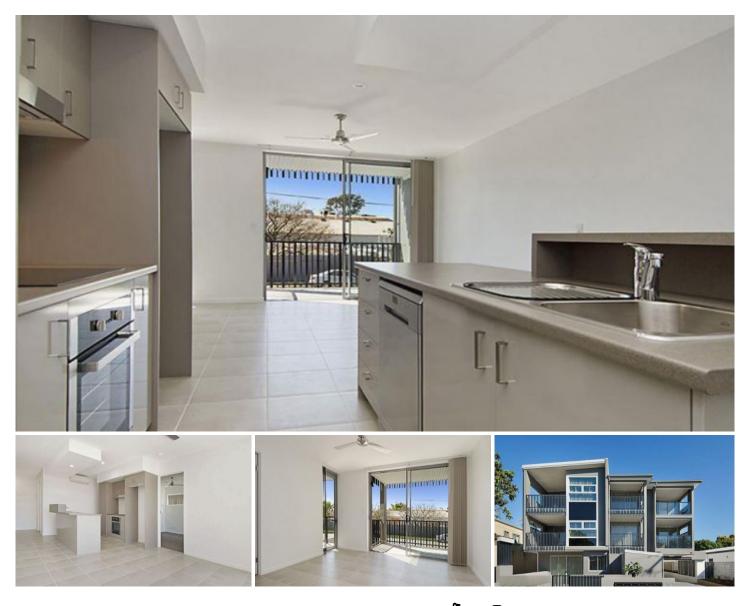

103/20 Mordant Street Ascot QLD

This modern, two bedroom apartment is located in a quiet, yet central location in Ascot. Situated within walking distance from both Doomben and Eagle Farm Racetracks, this property is in the middle of all the action and a quick drive or walk to Racecourse Road, Eat Street, Portside and Northshore.

## Features include

\*Finished with quality and stylish inclusions.

\* The modern kitchen boasts electric cooking & dishwasher.

\* The bathroom has dual access from the master bedroom.

\* Both bedrooms are generously sized with built in wardrobes and ceiling fans.

\* Split System Air Conditioning can be found in the master bedroom and living area.

\* The apartment also offers 2 large balconies, one off the

2 🎮 1 🚔 1 🛱

View : https://www.aumr.com.au/1P5018

Tino Mkwananzi 07 3154 5707