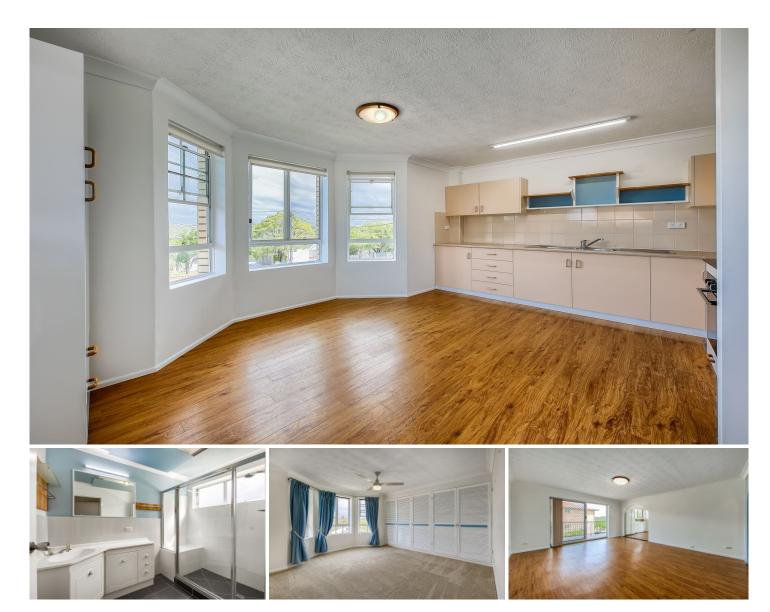

## 1/31 Gordon Parade Everton Park QLD

This fantastic unit is located in the heart of the hustle and bustle of Everton Park. The property provides plenty of natural light along with sensational city views. The unit provides a quiet sanctuary in a thriving suburb perfect for the professional couple or single looking for an updated unit only 10.2km from the city.

## Features include

Spacious living room

Neat and tidy kitchen with ample storage and near the new electric cooktop

Two spacious bedrooms both with built-ins and main with fan

Good renovated sized bathroom with a large shower and vanity

## Separate toilet

Great-sized balcony with stunning city views

Leasing Team

(07) 3154 5707

View : https://www.aumr.com.au/1P5041

Tino Mkwananzi 07 3154 5707

https://www.aumr.com.au