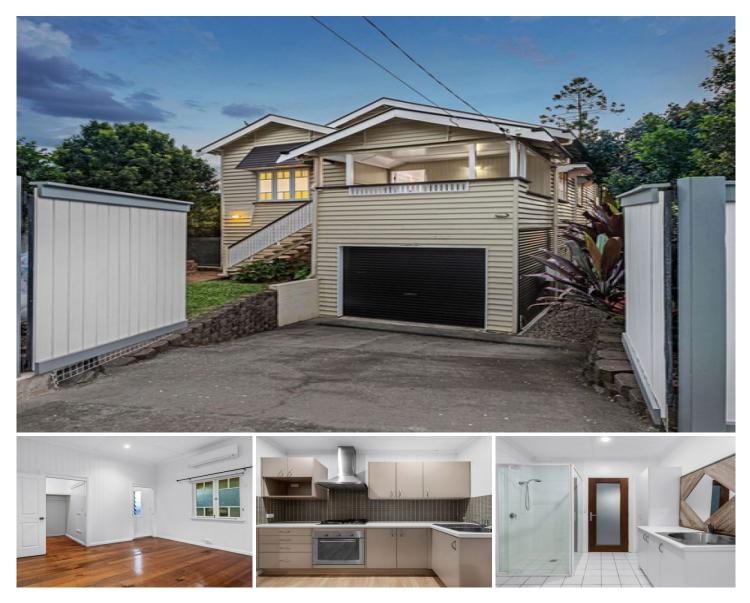

42 Shaw Road Kalinga QLD

Discover an exceptional opportunity in one of Brisbane's most sought-after suburbs. This remarkable property, boasting three bedrooms and three bathrooms, spans across two floors and offers two separate living areas, making it an ideal choice for families or individuals seeking dual living capabilities.

The upper level unveils the heart of the home - a magnificent open-plan living, dining, and kitchen area that spans a generous expanse. The kitchen exudes elegance with its sleek dark finishes, tiled backsplash, modern appliances, and ample countertop space. Beneath your feet, glossy timber flooring adds warmth and sophistication, while lofty ceilings create an unparalleled sense of spaciousness.

This level also hosts two bedrooms, including the luxurious

3 🛤 3 🚔 2 😭

View : https://www.aumr.com.au/1P5112

Tino Mkwananzi 07 3154 5707