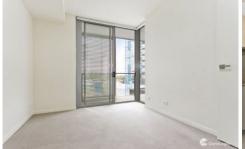

- Generously sized bedroom complemented by a stylish built-in wardrobe, offering ample storage space.
- -A modern kitchen adorned with sleek stainless steel

1 🚐 1 🚔 1 😭

View: https://www.aumr.com.au/1P5113