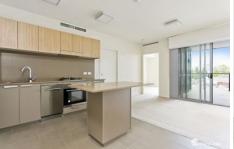

- Generously sized bedroom complemented by a stylish built-in wardrobe, offering ample storage space.
- -A modern kitchen adorned with sleek stainless steel

1 🚐 1 🚔 1 😭

View: https://www.aumr.com.au/1P5113