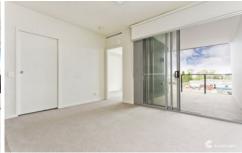

- Generously sized bedroom complemented by a stylish built-in wardrobe, offering ample storage space.
- -A modern kitchen adorned with sleek stainless steel

1 🚐 1 🚔 1 😭

View: https://www.aumr.com.au/1P5113