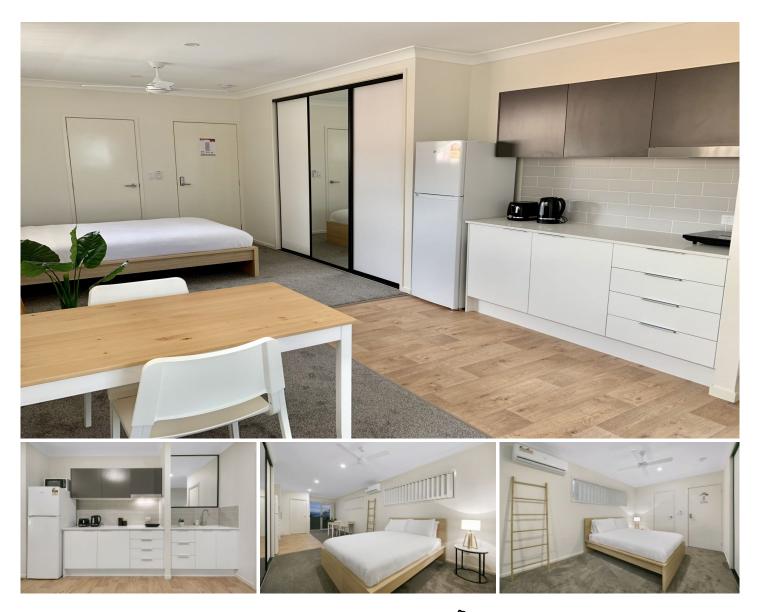

## 3/292 Nudgee Road Hendra QLD

Located in the sought-after area of Hendra, this newly renovated unit will be sure to impress! Situated perfectly to take complete advantage of the surrounding amenities, this home is a stone's throw to local parks, school, cafes & public transport - not to mention Doomben & Eagle Farm Racecourse.

Property features include:

- Small complex of only five units
- Fully furnished apartment with shared laundry facilities
- Air-conditioning throughout
- Spacious modern bathroom
- Wall kitchen with ample storage
- Off-street car parking available but not allocated
- Electricity included in the rental amount
- Wifi included in rental amount