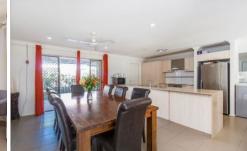

## 15 Churchill Circuit Banyo QLD

This lovely home offers spacious, modern living for those seeking a three bedroom home with ample living space and double lock up garage.

Property features include:

- Open plan layout
- Two separate living areas and dining area
- Large kitchen with ample storage and bench space, quality appliances and dishwasher
- Master suite with ensuite
- Additional two large bedrooms with built in wardrobes
- Fantastic outdoor entertaining space to enjoy perfect BBQ weather
- Double lock-up garage.
- Low maintenance yard and lovely street appeal.