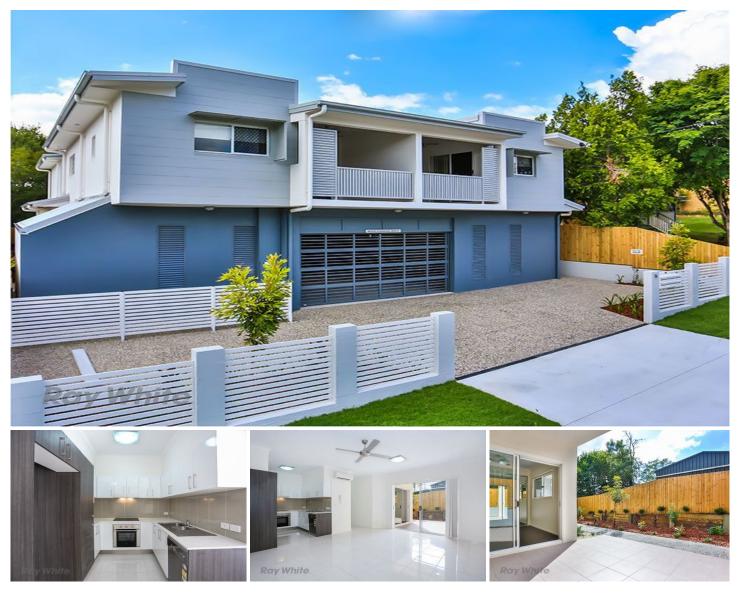

## 2/15 Mott Street Gaythorne QLD

This stunning unit is located in the trendy hub of Gaythorne. With top range finishes throughout and in a boutique complex of 5 this property will be snapped up quick.

## Features

Tiled open plan air conditioned living and dining

Modern kitchen with stainless steel appliances, dishwasher and ample storage

Beautiful bathroom with bath/shower combination, toilet and modern vanity

Large second bedroom opens up to court yard with built ins and fans ,

Spacious main bedroom with walk in robe and fan

Modern large ensuite

Internal laundry

Large entertaining private patio and low maintenance