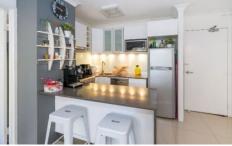

- + Good functional kitchen with electric cooking and ample cupboard storage
- + Living room with sliding doors to alfresco dining featured to enable cool breezes and privacy
- + Airconditioned bedroom with patio
- + Bathroom with shower, vanity and toilet also provides plumbing for washing machine
- + Secure car space and intercom entry to building