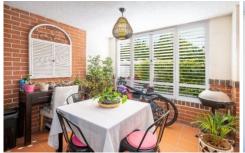

- + Good functional kitchen with electric cooking and ample cupboard storage
- + Living room with sliding doors to alfresco dining featured to enable cool breezes and privacy
- + Airconditioned bedroom with patio
- + Bathroom with shower, vanity and toilet also provides plumbing for washing machine
- + Secure car space and intercom entry to building