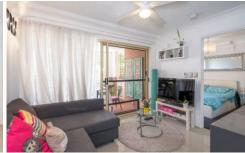

- + Good functional kitchen with electric cooking and ample cupboard storage
- + Living room with sliding doors to alfresco dining featured to enable cool breezes and privacy
- + Airconditioned bedroom with patio
- + Bathroom with shower, vanity and toilet also provides plumbing for washing machine
- + Secure car space and intercom entry to building