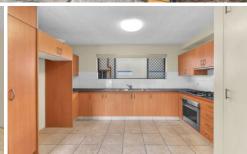

- \* Spacious and open planned living area, with ceiling fan.
- \* Huge quality kitchen has ample cupboard and bench space with gas stove top and electric appliances.
- \* Neat balcony off living area.
- \* Tiles and carpet throughout.
- \* Huge main bedroom has built in robe and ceiling fan.
- \* Great size bathroom, with internal laundry.
- \* Off street parking (open space no lockup garage).