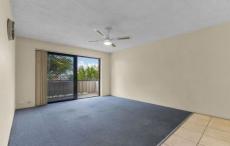

- \* Spacious and open planned living area, with ceiling fan.
- \* Huge quality kitchen has ample cupboard and bench space with gas stove top and electric appliances.
- \* Neat balcony off living area.
- \* Tiles and carpet throughout.
- \* Huge main bedroom has built in robe and ceiling fan.
- \* Great size bathroom, with internal laundry.
- \* Off street parking (open space no lockup garage).