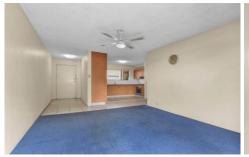

- \* Spacious and open planned living area, with ceiling fan.
- \* Huge quality kitchen has ample cupboard and bench space with gas stove top and electric appliances.
- \* Neat balcony off living area.
- \* Tiles and carpet throughout.
- \* Huge main bedroom has built in robe and ceiling fan.
- \* Great size bathroom, with internal laundry.
- \* Off street parking (open space no lockup garage).