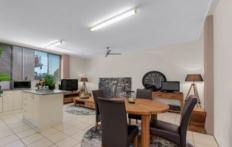

## **Property Features:**

- Open plan living: Enjoy the spaciousness and flexibility of an open floor plan that's perfect for entertaining friends and family.
- Tiled living, lounge, dining: Not only does this add to the contemporary feel of the apartment, but it also makes cleaning a breeze.
- Large spacious bedroom with built-in cupboards: Say goodbye to storage woes! Your bedroom comes complete with ample space and built-in cupboards to keep your belongings organised.