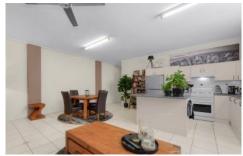

## **Property Features:**

- Open plan living: Enjoy the spaciousness and flexibility of an open floor plan that's perfect for entertaining friends and family.
- Tiled living, lounge, dining: Not only does this add to the contemporary feel of the apartment, but it also makes cleaning a breeze.
- Large spacious bedroom with built-in cupboards: Say goodbye to storage woes! Your bedroom comes complete with ample space and built-in cupboards to keep your belongings organised.