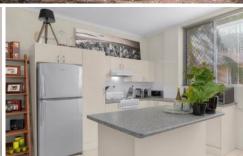

## **Property Features:**

- Open plan living: Enjoy the spaciousness and flexibility of an open floor plan that's perfect for entertaining friends and family.
- Tiled living, lounge, dining: Not only does this add to the contemporary feel of the apartment, but it also makes cleaning a breeze.
- Large spacious bedroom with built-in cupboards: Say goodbye to storage woes! Your bedroom comes complete with ample space and built-in cupboards to keep your belongings organised.