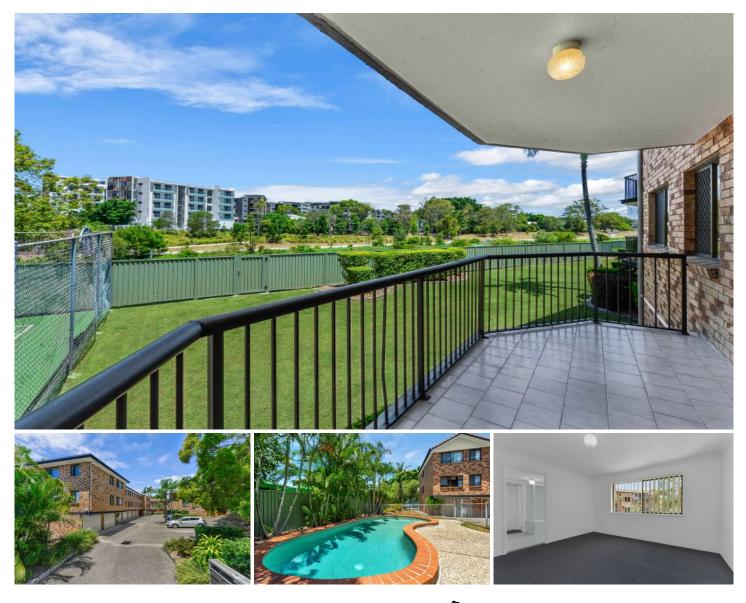

10/40 Swan Street Gordon Park QLD

Relaxed resort style living, featuring, grassed gardens, in-ground pool as well as tennis and basketball facilities. Fantastic parks and walking tracks make this an ideal location for those with an active lifestyle.

Features include;

- 2 large bedrooms , 1 bathroom
- carpet throughout
- Secure entry
- Lock up garage
- Overlooking Kedron parklands
- Close to walking tracks, bike paths.
- Short distance to Shops and restaurants
- Public transport with in close proximity