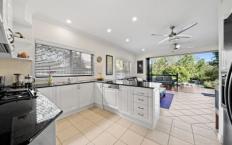

## 29 Burnham Road Bardon QLD

This beautifully designed home has been built with the essential core fundamentals of a functional family home and features ducted air conditioning throughout.

The tiled entry level has a combined open plan kitchen and living room flows seamlessly to a covered balcony, overlooking a large outdoor deck, ideal for a relaxing drink after a big day or for entertaining a large number of guests. Good size kitchen with High quality Miele appliances including gas cooktop, dishwasher and breakfast bar. There is also a separate formal dining.