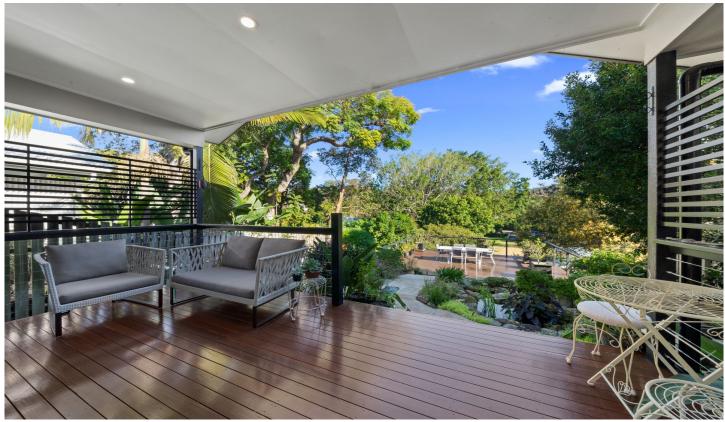

## 29 Burnham Road Bardon QLD

This beautifully designed home has been built with the essential core fundamentals of a functional family home and features ducted air conditioning throughout.

The tiled entry level has a combined open plan kitchen and living room flows seamlessly to a covered balcony, overlooking a large outdoor deck, ideal for a relaxing drink after a big day or for entertaining a large number of guests. Good size kitchen with High quality Miele appliances including gas cooktop, dishwasher and breakfast bar. There is also a separate formal dining.