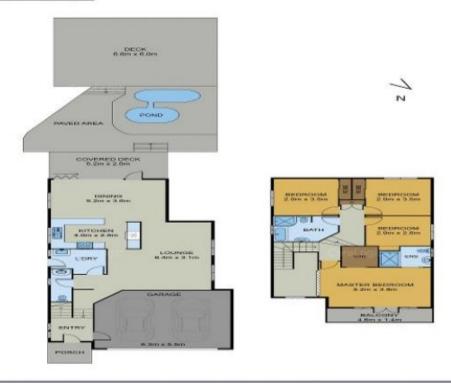

## 29 Burnham Road Bardon QLD

This beautifully designed home has been built with the essential core fundamentals of a functional family home and features ducted air conditioning throughout.

The tiled entry level has a combined open plan kitchen and living room flows seamlessly to a covered balcony, overlooking a large outdoor deck, ideal for a relaxing drink after a big day or for entertaining a large number of guests. Good size kitchen with High quality Miele appliances including gas cooktop, dishwasher and breakfast bar. There is also a separate formal dining.

On this level you will also find the internal laundry, powder room and internal access to the remote lock up garage with plenty of storage room.

4 🕮 2 📛 3 🖨

Land Size: 405 sqm

View: https://www.aumr.com.au/1P5222

## 29 Burnham Road, Bardon

| INTERNAL | 189 SQM |
|----------|---------|
| EXTERNAL | 103 SQM |
| TOTAL    | 292 SQM |

Aug 21 proximate and no responsibility is taken for any error, emission or mis-statement. These plans are for representation purposes only.