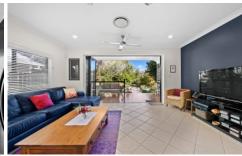

## 29 Burnham Road Bardon QLD

This beautifully designed home has been built with the essential core fundamentals of a functional family home and features ducted air conditioning throughout.

The tiled entry level has a combined open plan kitchen and living room flows seamlessly to a covered balcony, overlooking a large outdoor deck, ideal for a relaxing drink after a big day or for entertaining a large number of guests. Good size kitchen with High quality Miele appliances including gas cooktop, dishwasher and breakfast bar. There is also a separate formal dining.