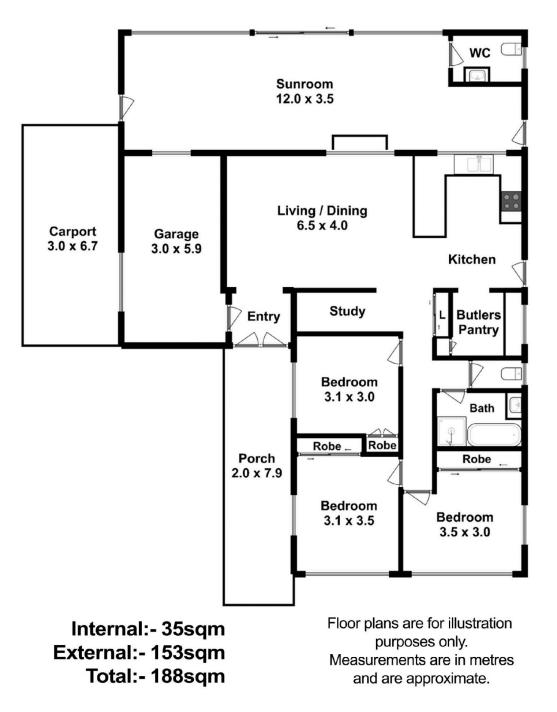

## Features include:

# 3 x good sized bedrooms with A/C, ceiling fans & built-in wardrobes

# A study nook with plenty cabinets next to the main bedroom

# Modern kitchen with appliances inclusive of dishwasher, separate pantry room & ample bench space.

Land Size : 599 sqm View : https://www.aumr.com.au/1P5231

Tino Mkwananzi 07 3154 5707