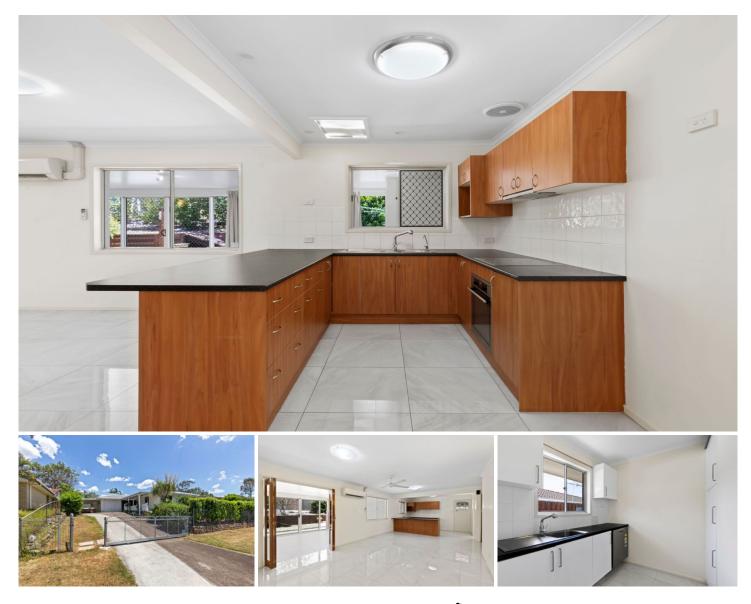

## 46 Woggle Street Jamboree Heights QLD

This renovated spacious low-set family home is situated in the heart of Jamboree Heights and is conveniently located within close proximity to schools & park. Mt Ommnaney Shopping Centre is within a short 5-minute distance from home, offering access to your local grocer, beauty & medical services.

## Features include:

# 3 x good sized bedrooms with A/C, ceiling fans & built-in wardrobes

# A study nook with plenty cabinets next to the main bedroom

# Modern kitchen with appliances inclusive of dishwasher, separate pantry room & ample bench space.

Land Size : 599 sqm View : https://www.aumr.com.au/1P5231

Tino Mkwananzi 07 3154 5707