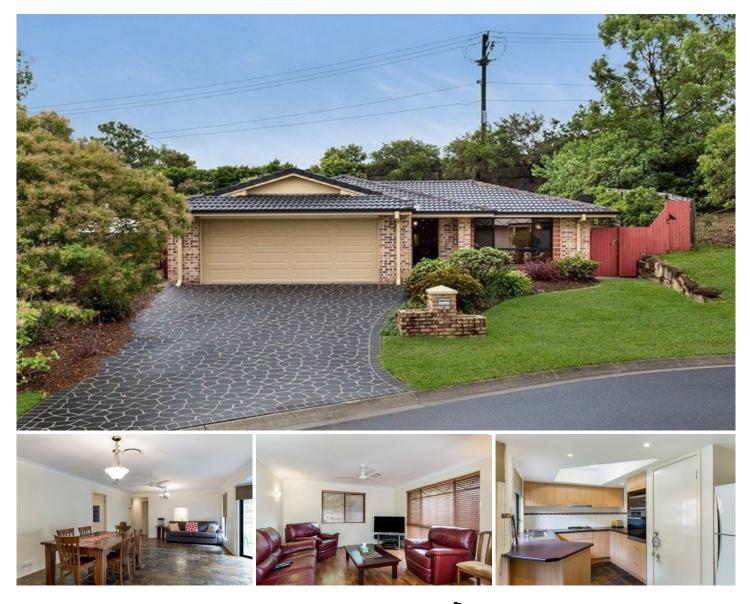

## 64 Kidman Place Keperra QLD

This is a very neat and tidy low set brick home is located in a very convenient position in Keperra. Situated in the Kings Grove Estate which is walking distance to the Great Western Super Centre.

Entertain with ease from the main hub kitchen which opens into a large living space before stepping out into the back yard. This home will also please with a second living room at the front property of the property.

Property Features Include:

- 3 bedrooms all with built ins
- Ensuite to main bedroom
- Bath tub in main bathroom
- Fully screened
- Ducted Air Conditioning throughout

3 🎮 2 🚔 2 🛱

View : https://www.aumr.com.au/1P5239