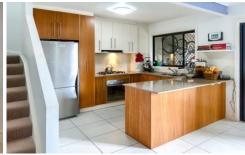

## Features Include:

- Ducted air-conditioning throughout
- Modern kitchen with gas cooking
- 3 large bedrooms PLUS a genuine study area
- Private master ensuite
- Bedrooms 2 and 3 both offer built-in-robes, carpeted floors and offer plenty of space.
- Garage parking
- An additional powder room off the main living area