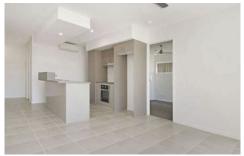

## Features include:

- \*Finished with quality and stylish inclusions.
- \* The modern kitchen boasts electric cooking & dishwasher.
- \* The bathroom has dual access from the master bedroom.
- \* Both bedrooms are generously sized with built in wardrobes and ceiling fans.
- \* Split System Air Conditioning can be found in the master bedroom and living area.
- \* The apartment also offers 2 large balconies, one off the