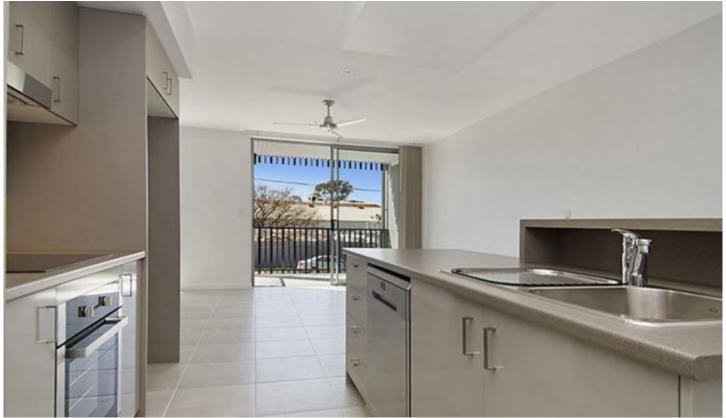

## Features include:

- \*Finished with quality and stylish inclusions.
- \* The modern kitchen boasts electric cooking & dishwasher.
- \* The bathroom has dual access from the master bedroom.
- \* Both bedrooms are generously sized with built in wardrobes and ceiling fans.
- \* Split System Air Conditioning can be found in the master bedroom and living area.
- \* The apartment also offers 2 large balconies, one off the