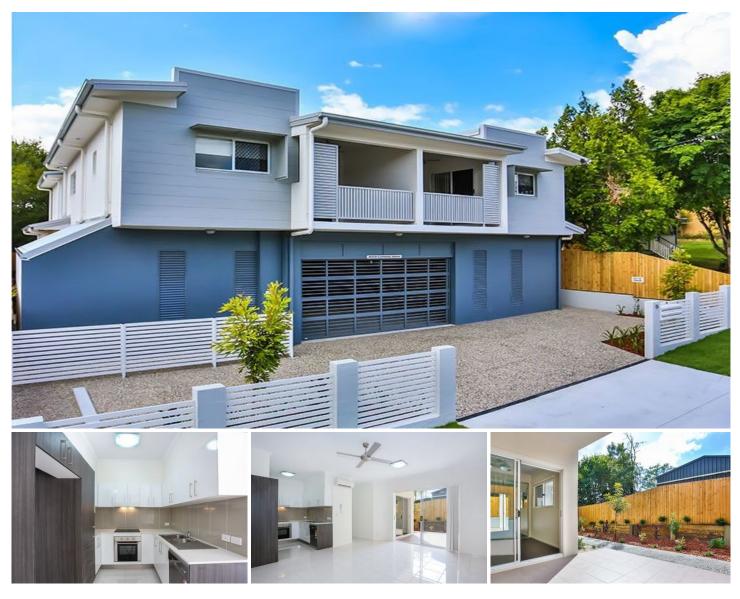

## 2/15 Mott Street Gaythorne QLD

This stunning unit is located in the trendy hub of Gaythorne. With top range finishes throughout and in a boutique complex of 5 this property will be snapped up quick.

## Features:

Tiled open plan air conditioned living and dining

Modern kitchen with stainless steel appliances and dishwasher

Beautiful bathroom with bath/shower combination, toilet and modern vanity

Large second bedroom opens up to court yard with built ins and fans,

Spacious main bedroom with walk in robe and fan

Modern large ensuite

Internal laundry

Large entertaining private patio and low maintenance

2 🛤 2 📛 1 🚘

Tino Mkwananzi 07 3154 5707

**Aramatt Hamilton** 0481 904 661