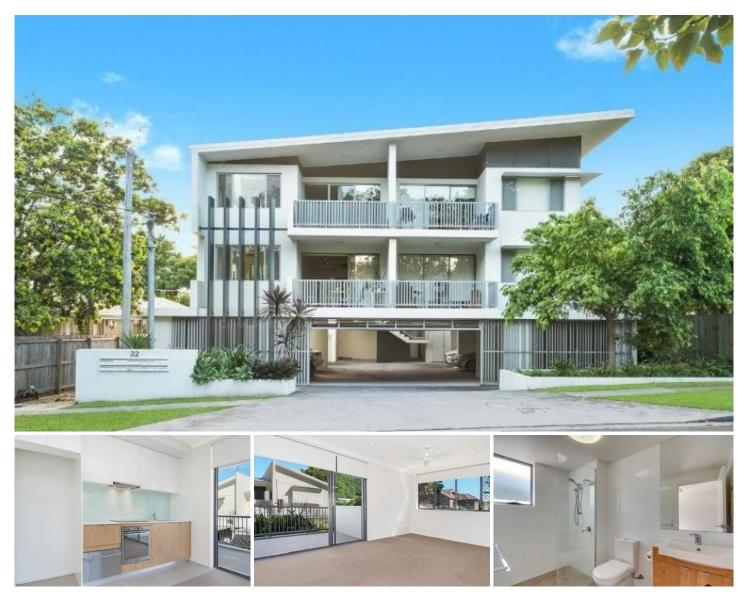

## 4/32 Windsor Street Hamilton QLD

This stylish apartment is ideally situated in central Hamilton, within close proximity to shops, restaurants, cafes, bars, cinemas and health clubs. You will enjoy the Eagle Farm and Doomben Racecourses, Eat Street Markets, Racecourse Road, Portside Wharf and Hamilton Harbour precincts - all within walking distance from your doorstep. Commuting is a breeze, with bus, train and City Cat all just a short stroll away and the Airport and Gateway just a short drive away.

Further features include:-

\* 2 good sized bedrooms - both with full length mirrored built-in robes and ceiling fans

\* Spacious living/dining areas which flow out to the balcony \*

Ducted air-con throughout, plus ceiling fans in both bedrooms and the lounge area

Modern gourmet kitchen with quality fittings including

2 🛤 2 📛 1 🚘

Tino Mkwananzi 07 3154 5707

**Aramatt Hamilton** 0481 904 661