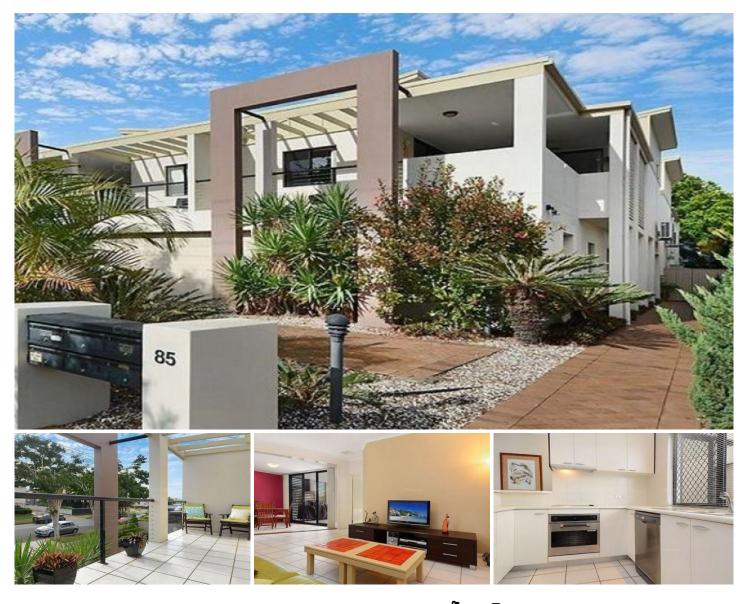

## 5/85 Beatrice Terrace Ascot QLD

Perfectly positioned at the front of this contemporary-styled complex with a north-facing aspect, this property captures the cool breezes and winter sun.

Featuring a brilliant floorplan for an indoor/outdoor lifestyle, this property has a spacious, open-plan living area flowing seamlessly through sliding glass doors, onto your own private, north-facing, terrace-style balcony. No need to worry about shortening your guest list, as the size and aspect will be sure to impress!

Features also include:

- Ensuite bathroom
- Dishwasher
- Air-Conditioning
- Mirrored, built-in robes in both bedrooms
- Ceiling fans

2 🎮 2 🚝 1 🚍

View : https://www.aumr.com.au/1P5301

Tino Mkwananzi 07 3154 5707