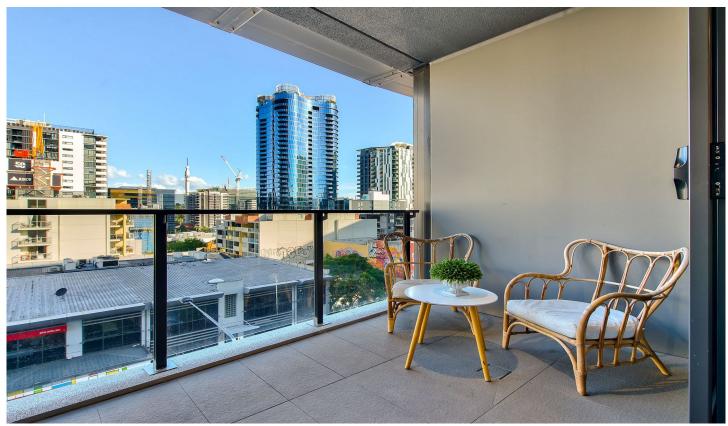

## 10910/1 Cordelia Street South Brisbane QLD

Brisbane 1 is located in a densely populated, central location that is close to all of the modern conveniences. Constructed by Hutchinson Builders, the residential development transforms the site of a former TAFE college and consists of three separate towers of up to 33 storeys. Meticulously crafted apartments with large open plan communal spaces of world-class standard feature spectacular views of the river, surrounding suburbs and the Brisbane CBD.

There is a rare opportunity as this stunning, modern, full furnished apartment on the market. It offers you with

? 2 Big Bedroom with Build in Wardrobe, openable windows

? Master with a good size en-suite