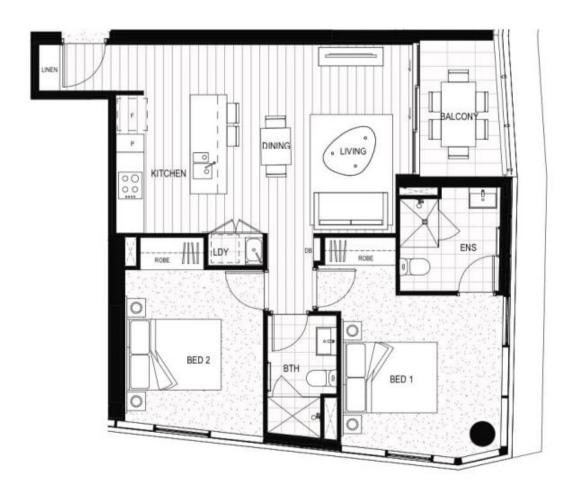

There is a rare opportunity as this stunning, modern, full furnished apartment on the market. It offers you with

? 2 Big Bedroom with Build in Wardrobe, openable windows

? Master with a good size en-suite

? Deducted A/C, intercom

? 1x Secured car spot with one Bike rack

## 2 2 1 2

Building Size: 78 sqm

View: https://www.aumr.com.au/1P5306

Tino Mkwananzi 07 3154 5707

Aramatt Hamilton 0481 904 661

## TYPE 10 TOWER 1: LEVELS 8-25