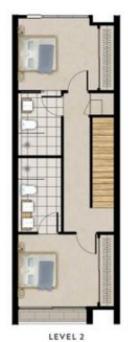

## THE LEXINGTON (B)

2 LEVELS 2 BEDS 2 BATHS 2 CAR GARAGE

GROUND FLOOR

NOT TO SCALE