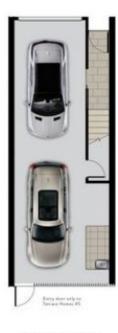

## THE LEXINGTON (B)

2 LEVELS 2 BEDS 2 BATHS 2 CAR GARAGE

GROUND FLOOR

NOT TO SCALE