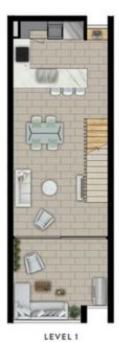

elcome to sophistication and style in the heart of West End! This impeccable townhouse, influenced by chic New York City design, presents an unparalleled opportunity for those with discerning taste. Boasting luxurious features and meticulous attention to detail, this residence is a masterpiece of modern living.

## Key Features:

- -Low body corporate fees of \$630 per quarter
- Located in Brisbane State High School Catchment Zone
- 2 Bedrooms with Spacious Built-Ins: Enjoy ample storage space in both bedrooms, perfect for the fashion-forward individual.

2 🗀 2 🔓 2 🖨

Price : Offers over \$900k

Building Size: 154 sqm

View: https://www.aumr.com.au/1P5349



**Kate Peereboom 0417 719 566** 



Samantha Drake (07) 3154 5707

## THE LEXINGTON (B)

2 LEVELS 2 BEDS 2 BATHS 2 CAR GARAGE











GROUND FLOOR

NOT TO SCALE