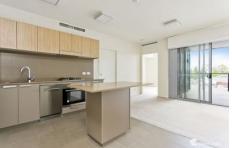

- Generously sized bedroom complemented by a stylish built-in wardrobe, offering ample storage space.
- -A modern kitchen adorned with sleek stainless steel

1 🚐 1 🚍 1 🚍

View: https://www.aumr.com.au/1P5372