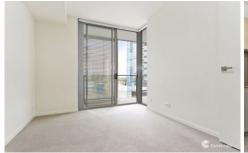

- Generously sized bedroom complemented by a stylish built-in wardrobe, offering ample storage space.
- -A modern kitchen adorned with sleek stainless steel

1 🚐 1 🚍 1 🚍

View: https://www.aumr.com.au/1P5372