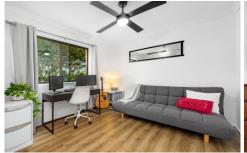

Rare in units, your apartment is located at the back of the block, with two separate and spacious balcony's that open up to the main living area. Unique in character this charming unit offers a spacious and free-flowing floor plan, with timber floorboards, two spacious bedrooms both with built-in wardrobes and ceiling fans.

Features of your property include:

- Two spacious bedrooms
- Built-in Wardrobes
- Ceiling fans throughout