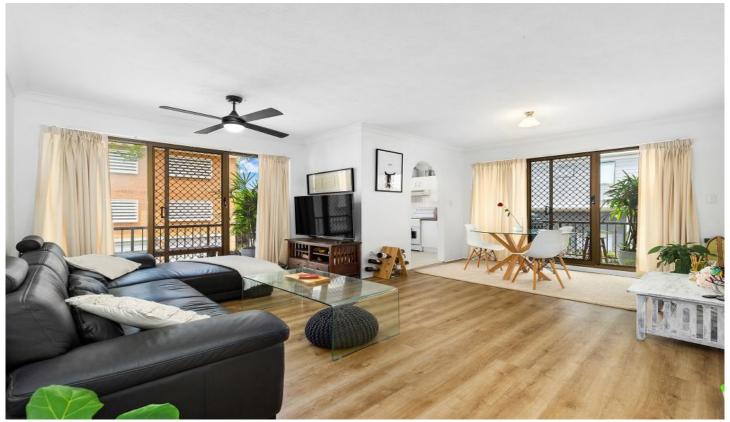

## 3/35 Railway Parade Clayfield QLD

As you step inside your new home, you are instantly greeted with a feeling of calmness, as natural light warms the home and your central outlook is filled with nature and greenery, this property is sure to impress.

Rare in units, your apartment is located at the back of the block, with two separate and spacious balcony's that open up to the main living area. Unique in character this charming unit offers a spacious and free-flowing floor plan, with timber floorboards, two spacious bedrooms both with built-in wardrobes and ceiling fans.

Features of your property include:

- Two spacious bedrooms
- Built-in Wardrobes
- Ceiling fans throughout