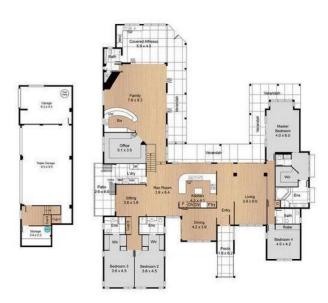

## GROUND FLOOR FIRST FLOOR

## **LEGEND**

1. Porch 2. Driveway 3. Porte Cochere 4. Covered Alfresco 5. Pool 6. Patio 7. Verandah 8. Spa

# 107 Bleasby Road, Eight Mile Plains QLD 4113

Internal: 494m<sup>2</sup> External: 165m<sup>2</sup>

All information contained herein is gathered from our 3D scanned tours via Matterport. Whilst the 3D scanning technology is very accurate we cannot guarantee its accuracy and interested parties should rely on their own enquiries.