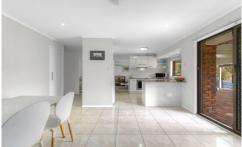

## Property Features Include:

- Kitchen with stone bench tops servicing the dining area
- Air-conditioned living areas & master bedroom
- Three large bedrooms in addition to a bathroom
- Large outdoor entertaining area
- Large low maintenance fully fenced yard