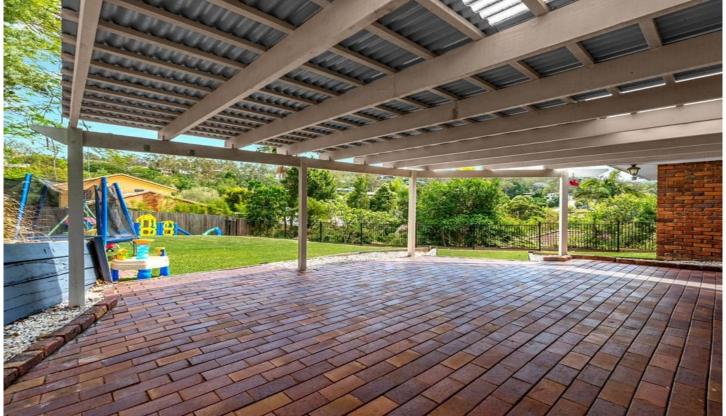

## Property Features Include:

- Kitchen with stone bench tops servicing the dining area
- Air-conditioned living areas & master bedroom
- Three large bedrooms in addition to a bathroom
- Large outdoor entertaining area
- Large low maintenance fully fenced yard

With fantastic views on offer from the level rear yard that offers a direct line of sight from the kitchen and within walking distance to public transport, schools and shops this home ticks all the boxes.