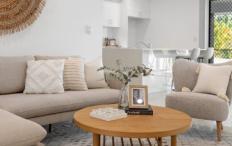

## Key Features:

- . Spacious multiple living areas. The open plan light-filled living areas are perfect for entertaining and feature large windows and easy-care polished porcelain tiles.
- . Designer kitchen featuring stainless steel appliances inc 900mm oven and 5 gas burner hotplates, Caesarstone bench tops, and custom two pac cabinetry with walk-in pantry.
- . Master Suite: The luxurious suite includes a walk-in robe