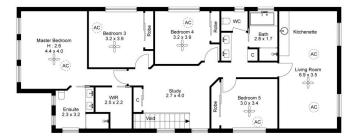

## 5 🗀 3 🟪 2 🖨

Price : Contact Agent Building Size : 296.5 sqm Land Size : 446 sqm

View: https://www.aumr.com.au/1P5382

**Kate Peereboom** 0417 719 566

Site Plan

First Floor

The floor plan is not to scale; measurements are indicative and in metres. Exterior elements are not in position. Plans should not be relied on. Interested parties should make and rely on their own enquiries.