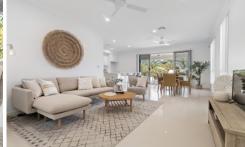

## Key Features:

- . Spacious multiple living areas. The open plan light-filled living areas are perfect for entertaining and feature large windows and easy-care polished porcelain tiles.
- . Designer kitchen featuring stainless steel appliances inc 900mm oven and 5 gas burner hotplates, Caesarstone bench tops, and custom two pac cabinetry with walk-in pantry.
- . Master Suite: The luxurious suite includes a walk-in robe