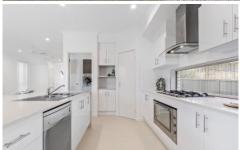

## Key Features:

- . Spacious multiple living areas. The open plan light-filled living areas are perfect for entertaining and feature large windows and easy-care polished porcelain tiles.
- . Designer kitchen featuring stainless steel appliances inc 900mm oven and 5 gas burner hotplates, Caesarstone bench tops, and custom two pac cabinetry with walk-in pantry.
- . Master Suite: The luxurious suite includes a walk-in robe