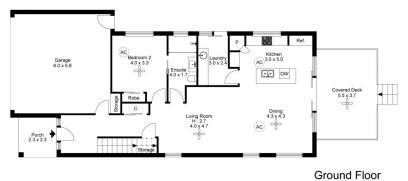

## 5 🗀 3 🟪 2 🖨

Price : Contact Agent Building Size : 296.5 sqm Land Size : 446 sqm

View: https://www.aumr.com.au/1P5382

**Kate Peereboom** 0417 719 566

Site Plan

First Floor

The floor plan is not to scale; measurements are indicative and in metres. Exterior elements are not in position. Plans should not be relied on. Interested parties should make and rely on their own enquiries.