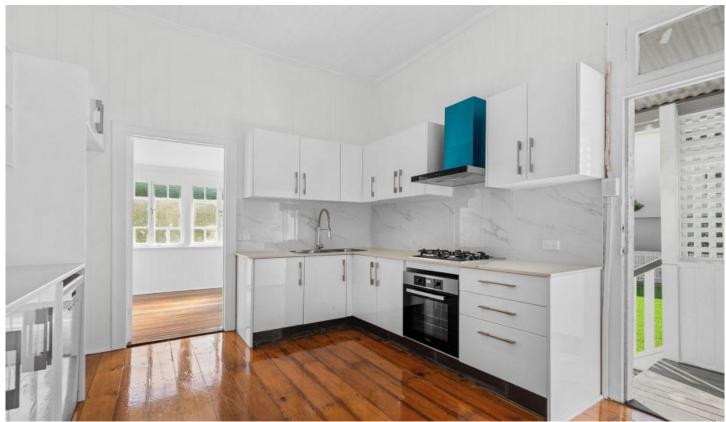

Property features include:

- Large front enclosed verandah
- Generous combined living/dining spaces with air-conditioning
- Brand new renovated kitchen with Miele appliances and gas cooking, plenty of storage space
- Main bedroom with parent retreat/sunroom with air-conditioning, walk in robe and brand new renovated ensuite