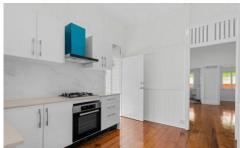

Property features include:

- Large front enclosed verandah
- Generous combined living/dining spaces with air-conditioning
- Brand new renovated kitchen with Miele appliances and gas cooking, plenty of storage space
- Main bedroom with parent retreat/sunroom with air-conditioning, walk in robe and brand new renovated ensuite