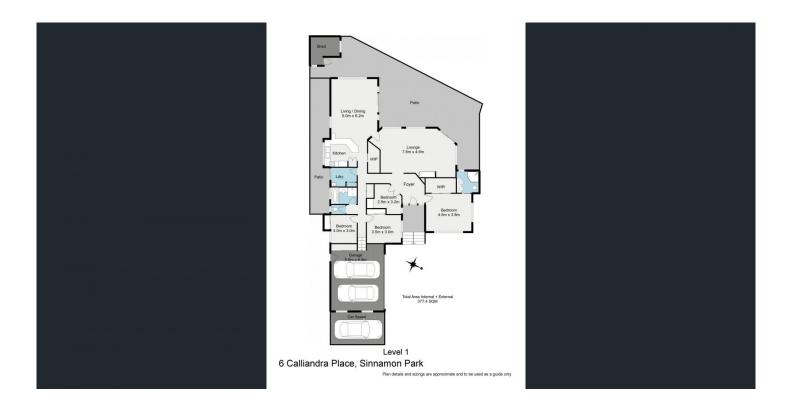

## 6 Calliandra Place Sinnamon Park QLD

Discover the perfect family retreat in this stunning 4 bedroom lowset home, designed for those seeking comfort, elegance, and practicality. Nestled at the end of a peaceful cul-de-sac in the heart of Sinnamon Park, this property offers an exceptional blend of luxury and convenience, perfect for creating lasting family memories.

The inviting brick façade, complemented by meticulously landscaped gardens, welcomes you into a home where warmth meets sophistication. Inside, the spacious living areas feature rich timber floors, and lofty ceilings, while the formal lounge, complete with a cozy fireplace, provides the ideal setting for intimate family gatherings.

The open-plan living and dining area is a breath of fresh

4 🕒 2 📛 2 🖨

Type : House Price : Offers invited Land Size : 788 sgm

View: https://www.aumr.com.au/1P5443

Kate Peereboom 0417 719 566

For full version visit the website