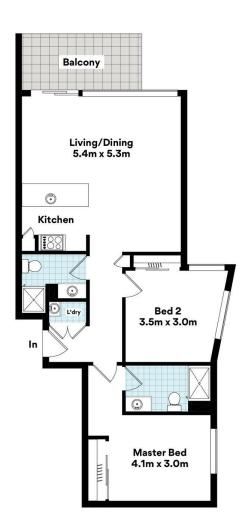

## FLOOR AREA SIZES

Internal  $80m^2$  | External  $8m^2$  | Total  $88m^2$ 

Whilst every attempt has been made to ensure the accuracy of the floor plans contained here, measurements of doors, windows, rooms and any other items are approximate and no responsibility is taken for any error, omission or insistatement.

These plans are for representation purposes only. Provided by primepixels.com.au