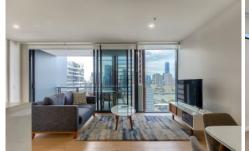

This spacious two-bedroom, two-bathroom apartment offers the perfect blend of modern style and urban sophistication. Featuring:

- Brisbane State High School catchment zone
- Fully furnished
- An open kitchen equipped with European appliances, flowing seamlessly into the dining and living areas.
- A generously sized balcony for outdoor relaxation.
- Laundry and ample storage near the entrance.
- Beautiful polished oak vinyl plank flooring guiding you