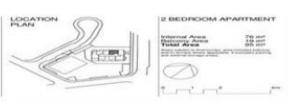

## 2078/48 Skyring Terrace Newstead QLD

Rent will increase to \$975 per week at March 2025.

Presenting a stunning and fully furnished two-bedroom apartment with a clever floor plan and full-width private balcony, Level 7 in Building Unison.

## 2 🔄 2 📛 1 🖨

Type: Unit

Price: \$950 per week

View: https://www.aumr.com.au/1P5460

Alana Rossi (07) 3154 5707

LEVEL 4,5,6,7,8,9,11,13

LOT No. - 2048 