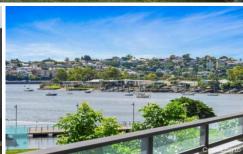

## Notable Features:

- -- Spacious wrap-around kitchen with stone benchtops
- -- European Bosch appliances and gas cooking
- -- Open-plan design connecting kitchen, lounge, and dining
- -- Balcony offering urban and river views
- -- Most furniture from Nick Scali