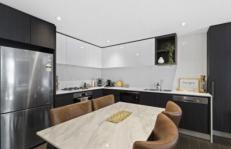

## Notable Features:

- -- Spacious wrap-around kitchen with stone benchtops
- -- European Bosch appliances and gas cooking
- -- Open-plan design connecting kitchen, lounge, and dining
- -- Balcony offering urban and river views
- -- Most furniture from Nick Scali