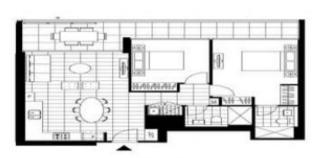

## 2078/48 Skyring Terrace Newstead QLD

Rent will increase to \$975 per week at March 2025.

Presenting a stunning and fully furnished two-bedroom apartment with a clever floor plan and full-width private balcony, Level 7 in Building Unison.

## Notable Features:

- -- Spacious wrap-around kitchen with stone benchtops
- -- European Bosch appliances and gas cooking
- -- Open-plan design connecting kitchen, lounge, and dining
- -- Balcony offering urban and river views
- -- Most furniture from Nick Scali