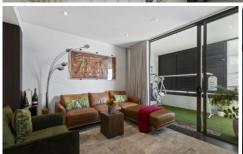

## Notable Features:

- -- Spacious wrap-around kitchen with stone benchtops
- -- European Bosch appliances and gas cooking
- -- Open-plan design connecting kitchen, lounge, and dining
- -- Balcony offering urban and river views
- -- Most furniture from Nick Scali

Thoughtfully furnished for comfort and style

For full version visit the website